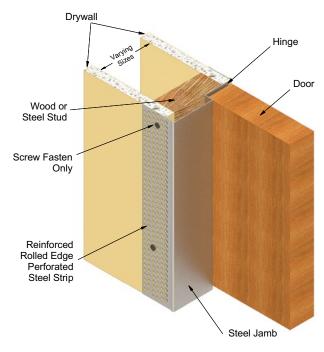

## TRIMLESS DOOR FRAME

Trimless doors... Make a statement, clean lines, flush finish...

Give your project a clean cut edge!

EZYJamb is a unique frameless jamb system that wraps the drywall during framing and when mudded and painted, blends seamlessly with the wall.

## **INSTALLATION**

The EZYJamb 18 Gauge Single Rabbet SRC Trimless door frame is simple to install, and it requires no special maintenance.

The system is complemented by a range of hardware to suit different applications.

The completed jamb is flush finished and can be painted in with the whole wall area to fully conceal any fixing, achieving simple clean lines around the door face. The incorporation of reinforced edges overcomes the continual damage door jambs are subjected to by normal everyday use.