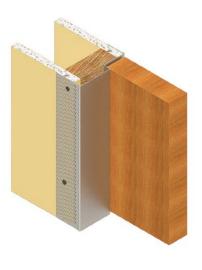

## **INSTALLATION**

The EZYJamb 18 Gauge Single Rabbet SRC Trimless door frame is simple to install, and it requires no special maintenance.

The system is complemented by a range of hardware to suit different applications.

The completed jamb is flush finished and can be painted in with the whole wall area to fully conceal any fixing, achieving simple clean lines around the door face. The incorporation of reinforced edges overcomes the continual damage door jambs are subjected to by normal everyday use.