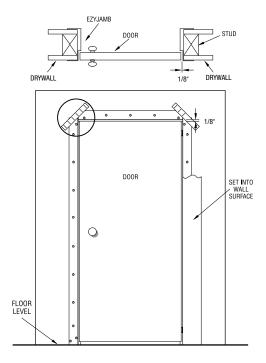

## **INSTALLATION**

The EZYJamb 18 Gauge Single Rabbet SRC Trimless door frame is simple to install, and it requires no special maintenance.

The system is complemented by a range of hardware to suit different applications.

The completed jamb is flush finished and can be painted in with the whole wall area to fully conceal any fixing, achieving simple clean lines around the door face. The incorporation of reinforced edges overcomes the continual damage door jambs are subjected to by normal everyday use.