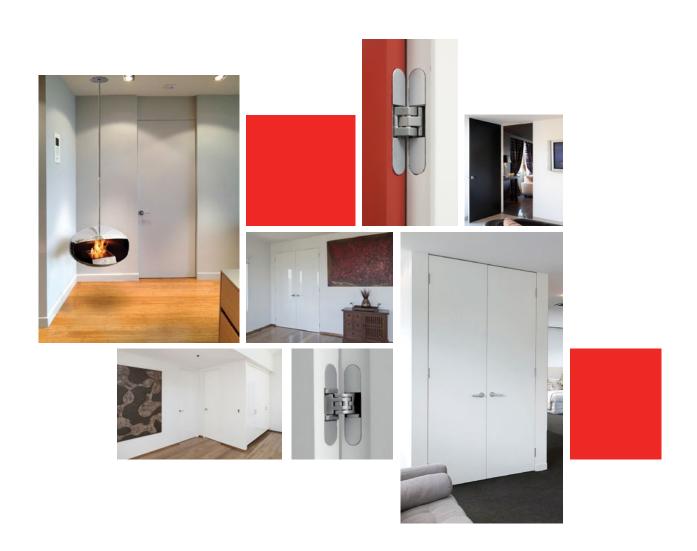

## TRIMLESS DOOR FRAME

Trimless doors... Make a statement, clean lines, flush finish...

Give your project a clean cut edge!

EZYJamb is a unique frameless jamb system that wraps the drywall during framing and when mudded and painted, blends seamlessly with the wall.

The completed jamb is flush finished and can be painted in with the whole wall area to fully conceal any fixing, achieving simple clean lines around the door face. The incorporation of reinforced edges overcomes the continual damage door jambs are subjected to by normal everyday use.

A range of Invisible (Concealed), Standard and Mortised hinges available

EZYJamb Classic Adjust – EZC

EZYJamb Single Rabbet - SRC

**EZYJamb Inswing - ISD** 

Available in North America, Australia, New Zealand, UK and Europe.