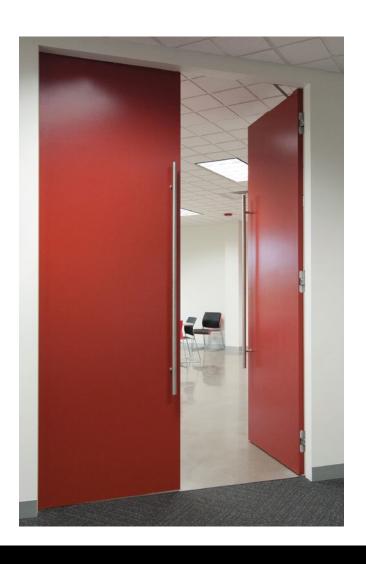

## TRIMLESS DOOR FRAME

Trimless doors... Make a statement, clean lines, flush finish...

Give your project a clean cut edge!

EZYJamb is a unique frameless jamb system that wraps the drywall during framing and when mudded and painted, blends seamlessly with the wall.

The completed jamb is flush finished and can be painted in with the whole wall area to fully conceal any fixing, achieving simple clean lines around the door face. The incorporation of reinforced edges overcomes the continual damage door jambs are subjected to by normal everyday use.