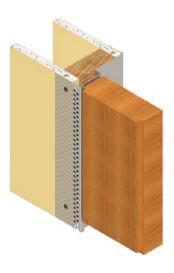

## TRIMLESS DOOR FRAME

Trimless doors... Make a statement, clean lines, flush finish...

Give your project a clean cut edge!

EZYJamb is a unique frameless jamb system that wraps the drywall during framing and when mudded and painted, blends seamlessly with the wall.

The completed jamb is flush finished and can be painted in with the whole wall area to fully conceal any fixing, achieving simple clean lines around the door face. The incorporation of reinforced edges overcomes the continual damage door jambs are subjected to by normal everyday use.