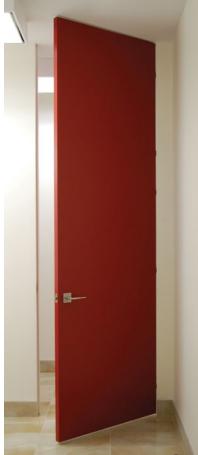

## TRIMLESS DOOR FRAME

Trimless doors... Make a statement, clean lines, flush finish...

Give your project a clean cut edge!

EZYJamb is a unique frameless jamb system that wraps the drywall during framing and when mudded and painted, blends seamlessly with the wall.

The completed jamb is flush finished and can be painted in with the whole wall area to fully conceal any fixing, achieving simple clean lines around the door face. The incorporation of reinforced edges overcomes the continual damage door jambs are subjected to by normal everyday use.