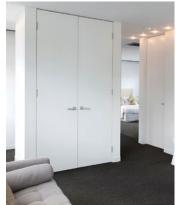

## TRIMLESS DOOR FRAME

Trimless doors... Make a statement, clean lines, flush finish...

Give your project a clean cut edge!

EZYJamb is a unique frameless jamb system that wraps the drywall during framing and when mudded and painted, blends seamlessly with the wall.

The completed jamb is flush finished and can be painted in with the whole wall area to fully conceal any fixing, achieving simple clean lines around the door face. The incorporation of reinforced edges overcomes the continual damage door jambs are subjected to by normal everyday use.