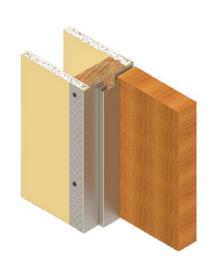

## **INSTALLATION**

The EZYJamb 18 Gauge Single Rabbet SRC Trimless door frame is simple to install, and it requires no special maintenance.

The system is complemented by a range of hardware to suit different applications.

The completed jamb is flush finished and can be painted in with the whole wall area to fully conceal any fixing, achieving simple clean lines around the door face. The incorporation of reinforced edges overcomes the continual damage door jambs are subjected to by normal everyday use.