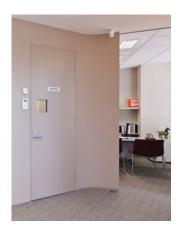

## **INSTALLATION**

The EZYJamb 18 Gauge Single Rabbet SRC Trimless door frame is simple to install, and it requires no special maintenance.

The system is complemented by a range of hardware to suit different applications.

The completed jamb is flush finished and can be painted in with the whole wall area to fully conceal any fixing, achieving simple clean lines around the door face. The incorporation of reinforced edges overcomes the continual damage door jambs are subjected to by normal everyday use.