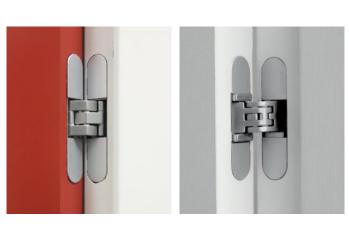

## 18 GAUGE SINGLE RABBET SRC TRIMLESS DOOR FRAME (FOR 1-34" DOORS)

| Finish and Mall Thinks and a |                                                                                     |
|------------------------------|-------------------------------------------------------------------------------------|
| Finished vvali Thicknesses   | 5: 3-3/4", 4-1/2", 4-5/8", 4-3/4", 4-7/8"<br>5-1/4", 6-1/8", 6-3/4", 7-1/4", 7-3/4" |
|                              | Custom sizes available upon request                                                 |
| Hinges Available             | Invisible Type                                                                      |
| I III Iges Available         | ROCyork RY-45                                                                       |
|                              | ROCyork RY-50                                                                       |
|                              | ROCyork RY-80                                                                       |
|                              | ROCyork RY-120                                                                      |
|                              | SOSS 216                                                                            |
|                              | Tectus 340                                                                          |
|                              |                                                                                     |
|                              | EZYJamb Standard Hinges*                                                            |
|                              | 4" Stainless Steel (SS)                                                             |
|                              | 4" Satin Chrome (SC)                                                                |
|                              | 4" Polished Chrome (PC)                                                             |
|                              | 4" Oil Rubbed Bronze (OB)                                                           |
|                              | Mortise Hinges (.134 Gauge)                                                         |
|                              | ROCyork 4-1/2" x 4-1/2"                                                             |
|                              | Ball Bearing and Spring Hinges                                                      |
|                              | 4-1/2" x 4-1/2" Stainless Steel                                                     |
|                              | 4-1/2" x 4-1/2" Satin Chrome                                                        |
|                              | 4-1/2" x 4-1/2" Oil Rubbed Bronze                                                   |
| Strike Options               | T Strike 2-3/4"                                                                     |
|                              | ASA Strike 4-7/8"                                                                   |
|                              | Deadbolt 2-3/4"                                                                     |
| Fire Rating                  | Up to 90 minutes                                                                    |
|                              |                                                                                     |

A range of Invisible (Concealed), Standard and Mortised hinges available

EZYJamb Classic Adjust – EZC

EZYJamb Single Rabbet - SRC

**EZYJamb Inswing - ISD** 

Available in North America, Australia, New Zealand, UK and Europe.