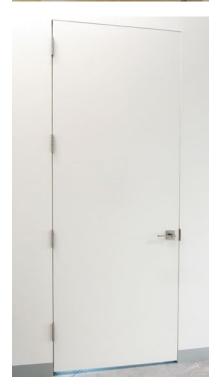

## TRIMLESS DOOR FRAME

Trimless doors... Make a statement, clean lines, flush finish...

Give your project a clean cut edge!

EZYJamb is a unique frameless jamb system that wraps the drywall during framing and when mudded and painted, blends seamlessly with the wall.

The completed jamb is flush finished and can be painted in with the whole wall area to fully conceal any fixing, achieving simple clean lines around the door face. The incorporation of reinforced edges overcomes the continual damage door jambs are subjected to by normal everyday use.